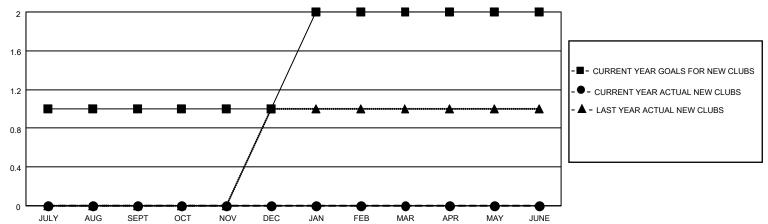

#### GOALS AND ACTUAL NEW CLUBS CUMULATIVE

## District 4 C3

| Clubs RESULTS FOR 2022-2023 |   |   |   | Members RESULTS FOR 2022-2023 |    |    |    |
|-----------------------------|---|---|---|-------------------------------|----|----|----|
|                             |   |   |   |                               |    |    |    |
| JULY/AUG/SEPT               | 1 | 0 | 1 | JULY/AUG/SEPT                 | 5  | 36 | 62 |
| OCT/NOV/DEC                 | 0 | 0 | 0 | OCT/NOV/DEC                   | 20 | 28 | 22 |
| JAN/FEB/MAR                 | 1 | 0 | 0 | JAN/FEB/MAR                   | 10 | 37 | 42 |
| APR/MAY/JUNE                | 0 | 0 | 1 | APR/MAY/JUNE                  | 10 | 5  | 23 |