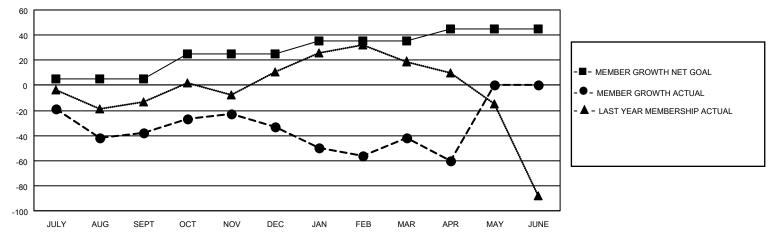

#### GOALS AND ACTUAL MEMBERS CUMULATIVE

| DROPPED CLUBS: 2 |     | 23 CLUBS OF 42 ADDED 1 OR<br>MORE NEW MEMBERS | GENDER DISTRIBUTION                |              |  |
|------------------|-----|-----------------------------------------------|------------------------------------|--------------|--|
|                  |     | MORE NEW MEMBERS                              | MALE 486 (50.00%)                  |              |  |
|                  |     |                                               | FEMALE                             | 486 (50.00%) |  |
| DROPPED MEMBERS  |     |                                               | NON BINARY                         | 0 (0.00%)    |  |
|                  |     |                                               | PREFER NOT TO ANSWER               | 0 (0.00%)    |  |
| DECEASED         | 17  |                                               |                                    |              |  |
| CLUB CANCELLED   | 0   | CLICK HERE FOR CUMULATIVE                     | TOTAL FAMILY UNIT MEMBERS 170      |              |  |
| OTHER            | 132 | MEMBERSHIP DATA                               |                                    |              |  |
| TOTAL            | 149 |                                               | FAMILY MEMBERS PAYING HALF DUES 88 |              |  |
|                  |     |                                               |                                    |              |  |

## District 4 C3

| Clubs RESULTS FOR 2022-2023 |   |   |   | Members RESULTS FOR 2022-2023 |    |    |    |
|-----------------------------|---|---|---|-------------------------------|----|----|----|
|                             |   |   |   |                               |    |    |    |
| JULY/AUG/SEPT               | 1 | 0 | 1 | JULY/AUG/SEPT                 | 5  | 36 | 62 |
| OCT/NOV/DEC                 | 0 | 0 | 0 | OCT/NOV/DEC                   | 20 | 28 | 22 |
| JAN/FEB/MAR                 | 1 | 0 | 0 | JAN/FEB/MAR                   | 10 | 37 | 42 |
| APR/MAY/JUNE                | 0 | 0 | 1 | APR/MAY/JUNE                  | 10 | 5  | 23 |